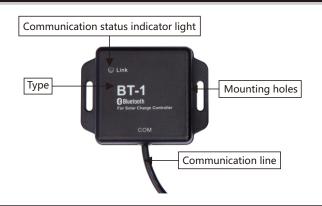

### **Indicator light instruction**

| Indicator light      | State     |            | Explain       |
|----------------------|-----------|------------|---------------|
| Link indicator light | BT-1      | BT-2       | In the        |
|                      | Red blink | Blub blink | communication |
|                      | Put out   |            | Idle state    |