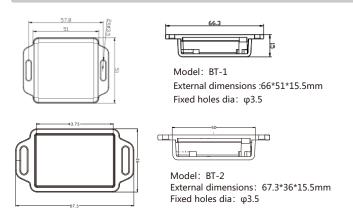

## **Product Dimensions**

#### **Applicable types**

| Туре                       | BT-1                                   | BT-2           |  |
|----------------------------|----------------------------------------|----------------|--|
| Input voltage              | 5V-12V                                 |                |  |
| Stand-by power consumption | 0.04W                                  |                |  |
| Run power consumption      | 0.05W                                  |                |  |
| Communication distance     | ≤15m                                   |                |  |
| Serial port baud rate      | Fixed baud rate 9600bps                |                |  |
| Communication methods      | RS232                                  | TTL            |  |
| Interface type             | RJ12                                   | PH2.0-4        |  |
| Connecting line            | Standard Ethernet cable(parallel line) |                |  |
| Size                       | 66*51*15.5mm                           | 67.3*36*15.5mm |  |
| Installation dimension     | 57.8*12mm                              | 57.8*12mm      |  |
| Fixed holes dia            | φ3.5                                   |                |  |
| Operating temperature      | -20℃-75℃                               |                |  |
| Level of protection        | IP67                                   | IP52           |  |
| Net weight                 | 120g                                   |                |  |