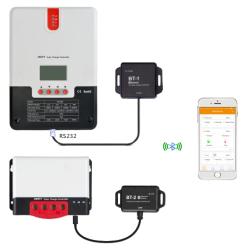

## System wiring diagram

Note: Cable using the standard Ethernet cable (parallel line) connect.